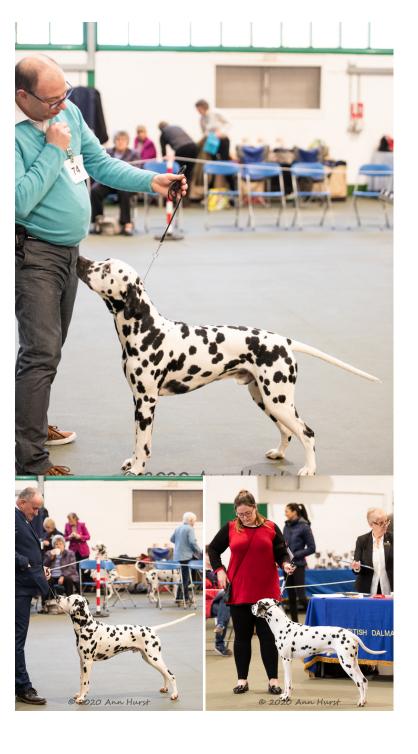

Sh.CM), Alexander, Mrs J E





#### **Best Veteran Dog**

1 Tamilanda Panther Lily (JW, Sh.CM, CH), Whincup



1 Alphadals Sweet Talker At Judally (JW, Sh.CM, CH), Green & Sears, Mrs JS & Mrs JA





#### Puppy Dog

- 1 Offordale Nijinksi (JW, Sh.CM, CH), Alexander, Mrs J E
- 2 Mapplewell Pocket Rocket (JW, Sh.CM, CH), Richardson, Mrs



#### Junior Dog

- 1 Dalstorm Golden Guinea (JW), Sampson Dr E & Mr W
- 2 O' Malley Des Dalmats De La Pierre Sacree At Dalmark (JW), Kembrey Ms M
- 3 Kaytoni Oh What A Night At Daymadals (JW), Townson & Pardoe, Mr G & Ms S





### Yearling Dog

1 NO ENTRIES (JW)



### Maiden Dog

1 O' Malley Des Dalmats De La Pierre Sacree At Dalmark (JW), Kembrey Ms M





#### **Novice Dog**

1 Kaytoni Oh What A Night At Daymadals (JW), Townson & Pardoe, Mr G & Ms S



#### **Graduate Dog**

- 1 Tolkain Storm King From Phandate (JW), Williams Mr K
- 2 Lucky Prince Of Oaks Farm At Troikadal (JW), Evans Miss V & Baker Mr N



#### **Post Graduate Dog**

- 1 Alphadal Aint Misbehaving At Judally (JW), Green & Sears Mrs J S & Mrs J A
- 2 Dalkereve Dark At Midnight (JW), Harrison-Stratford Mrs K & Mrs S
- 3 Kayjule Kepler At Dalspartan (JW), Alcock Miss J



#### Limit Dog

- 1 Dalminshi Starlight Express (JW), Hernandez Mr & Mrs R & I
- 2 Big Addo (VW), Pace Miss N
- 3 Ellemstra Against All Odds (JW), Emmet & Simonds Mrs EJ & Mr CN
- Res Dalfin Actual Fact (Sh.CM), Finlay Mr M & Mrs AM



#### **Open Dog**

- 1 Alphadal King of Angels (Sh.CM), Mrs PM & Mrs CP Goodswen
- 2 Boschendal Simply Red At Judally (Sh.CM), Green & Sears
- 3 Phadante Mr Blue Sky (Sh.C