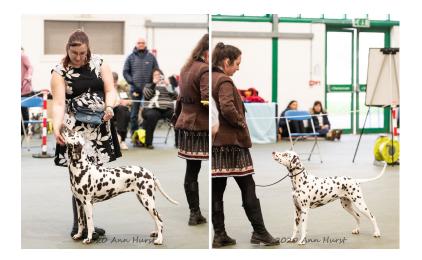

### Best Opposite Sex

1 Alphadal King of Angels (Sh.CM), Mrs PM & Mrs CP Goodswen

#### Best Dog & Best Black Dog

1 Alphadal King of Angels (Sh.CM), Mrs PM & Mrs CP Goodswen