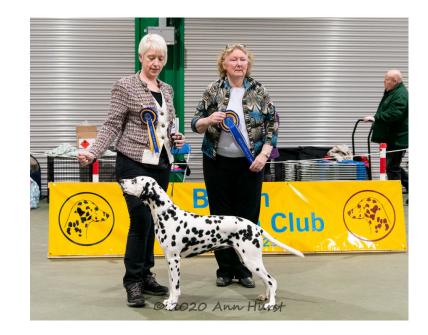

### Best Opposite Sex

1 Alphadal King of Angels (Sh.CM), Mrs PM & Mrs CP Goodswen

#### Best Dog & Best Black Dog

1 Alphadal King of Angels (Sh.CM), Mrs PM & Mrs CP Goodswen

#### **Open Dog**

- 1 Alphadal King of Angels (Sh.CM), Mrs PM & Mrs CP Goodswen
- 2 Boschendal Simply Red At Judally (Sh.CM), Green & Sears
- 3 Phadante Mr Blue Sky (Sh.CM), Mrs M Gibbs
- Res Tamilanda Berry Ice Lilly (Sh.CM), Donnelly
- VHC Nospar's Shaded Lanson (JW), Stocks Mrs

#### Open (8,2, 1wd)

1. Goodswen; Alphadals King of Angels ShCM. A lovely male who impressed for overall balance. Not the tallest of males but everything was in proportion and markings are good. Good angles, fore and aft with some good sternum and infill. Good bone and feet. Moved out truly and with some style. Best Male, BOS 2. Green/Sears; Boschendal Simply Red at Judally. Excellent profile and stylish side gait on this chap who looked a