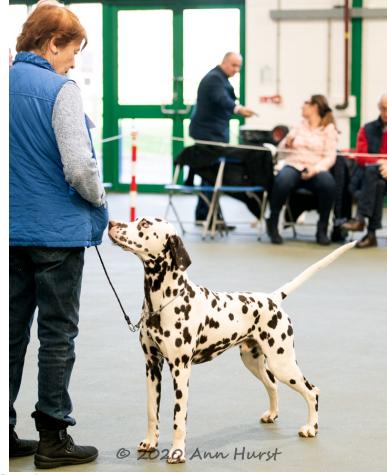

& Best Liver Dog

1 Boschendal Simply Red At Judally (Sh.CM), Green & Sears



1 Offordale Nijinksi (Sh.CM), Alexander, Mrs J E





#### **Best Veteran Dog**

1 Tamilanda Panther Lily (JW, Sh.CM, CH), Whincup



1 Alphadals Sweet Talker At Judally (JW, Sh.CM, CH), Green & Sears, Mrs JS & Mrs JA





#### Puppy Dog

- 1 Offordale Nijinksi (JW, Sh.CM, CH), Alexander, Mrs J E
- 2 Mapplewell Pocket Rocket (JW, Sh.CM, CH), Richardson, Mrs



#### Junior Dog

- 1 Dalstorm Golden Guinea (JW), Sampson Dr E & Mr W
- 2 O' Malley Des Dalmats De La Pierre Sacree At Dalmark (JW), Kembrey Ms M
- 3 Kaytoni Oh What A Night At Daymadals (JW), Townson & Pardoe, Mr G & Ms S





### Yearling Dog

1 NO ENTRIES (JW)



### Maiden Dog

1 O' Malley Des Dalmats De La Pierre Sacree At Dalmark (JW), Kembrey Ms M





#### **Novice Dog**

1 Kaytoni Oh What A Night At Daymadals (JW), Townson & Pardoe, Mr G & Ms S



#### **Graduate Dog**

- 1 Tolkain Storm King From Phandate (JW), Williams Mr K
- 2 Lucky Prince Of Oaks Farm At Troikadal (JW), Evans Miss V & Baker Mr N



#### **Post Graduate Dog**

- 1 Alphadal Aint Misbehaving At Judally (JW), Green & Sears Mrs J S & Mrs J A
- 2 Dalkereve Dark At Midnight (JW), Harrison-Stratford Mrs K & Mrs S
- 3 Kayjule Kepler At Dalspartan (JW), Alcock Miss J



#### Limit Dog

- 1 Dalminshi Starlight Express (JW), Hernandez Mr & Mrs R & I
- 2 Big Addo (VW), Pace Miss N
- 3 Ellemstra Against All Odds (JW), Emmet & Simonds Mrs EJ & Mr CN
- Res Dalfin Actual Fact (Sh.CM), Finlay Mr M & Mrs AM



#### **Open Dog**

- 1 Alphadal King of Angels (Sh.CM), Mrs PM & Mrs C