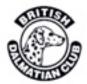

#### Best In Show & Best Liver

1 Dallyador The Enchantress (JW), Tingey

#### Best in Show, Best Bitch & Best Liver Bitch

1 Dallyador The Enchantress (JW), Tingey

Open (7)

1. Tingey; Dallyador The Enchanteress JW. Very elegant girl with lovely profile. Lovely reach of neck going into clean shoulder and excellent topline. Good body properties and good tail set. Excellent rear. So lovely to watch in action with a ground covering gait, so effortless. Pleased to award her BB and BIS