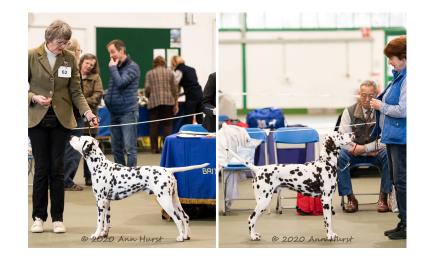

# BDC Feb Open 1st February 2020

Judged by Mrs H Fitzgibbon

#### Best In Show & Best Liver

1 Dallyador The Enchantress (JW), Tingey

#### **Reserve Best in Show & Best Black**

1 Jemblewood Jelly Bean (JW), De Rozario Mrs M, & Webb & Crystal Mr D & Mr G