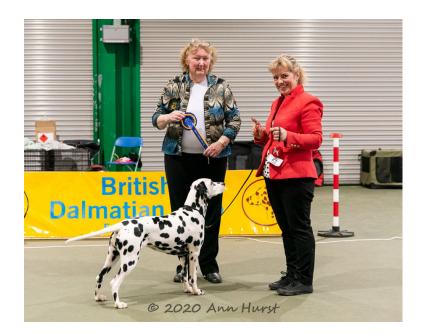

#### **Reserve Best in Show & Best Black**

1 Jemblewood Jelly Bean (JW), De Rozario Mrs M, & Webb & Crystal Mr D & Mr G

## Reserve Best in Show, Reserve Best Bitch & Best Black Bitch

1 Jemblewood Jelly Bean (JW), De Rozario Mrs M, & Webb & Crystal Mr D & Mr G

2. De Rozario/Webb/Chrystal; Jemblewood Jelly Bean (IKC). A different style of bitch to 1 but with many great qualities. Everything in proportion to her slightly heavier boning but the balance was still there. Pretty on the up and down and a workmanlike side gait, covering ground with ease. Res BB and RBIS