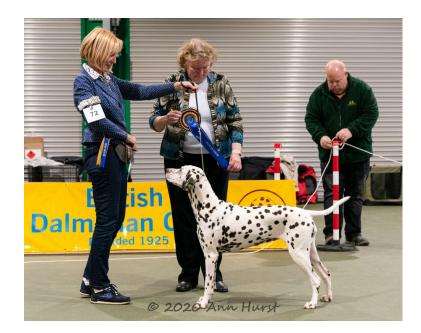

#### **Reserve Best in Show & Best Black**

1 Jemblewood Jelly Bean (JW), De Rozario Mrs M, & Webb & Crystal Mr D & Mr G

2. De Rozario/Webb/Chrystal; Jemblewood Jelly Bean (IKC). A different style of bitch to 1 but with many great qualities. Everything in proportion to her slightly heavier boning but the balance was still there. Pretty on the up and down and a workmanlike side gait, covering ground with ease. Res BB and RBIS