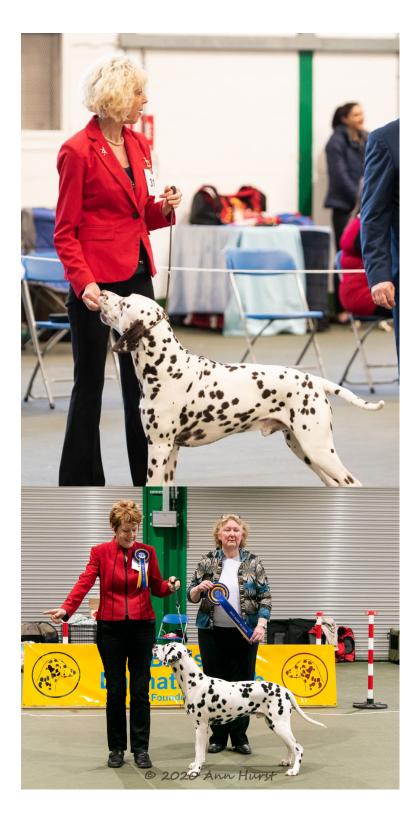

#### **Reserve Best in Show & Best Black**

1 Jemblewood Jelly Bean (JW), De Rozario Mrs M, & Webb & Crystal Mr D & Mr G

## Reserve Best in Show, Reserve Best Bitch & Best Black Bitch

1 Jemblewood Jelly Bean (JW), De Rozario Mrs M, & Webb & Crystal Mr D & Mr G

2. De Rozario/Webb/Chrystal; Jemblewood Jelly Bean (IKC). A different style of bitch to 1 but with many great qualities. Everything in proportion to her slightly heavier boning but the balance was still there. Pretty on the up and down and a workmanlike side gait, covering ground with ease. Res BB and RBIS