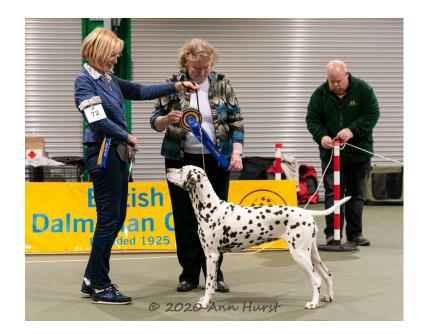

#### Best In Show & Best Liver

1 Dallyador The Enchantress (JW), Tingey

#### Best in Show, Best Bitch & Best Liver Bitch

1 Dallyador The Enchantress (JW), Tingey

Open (7)

1. Tingey; Dallyador The Enchanteress JW. Very elegant girl with lovely profile. Lovely reach of neck going into clean shoulder and excellent topline. Good body properties and good tail set. Excellent rear. So lovely to watch in action with a ground covering gait, so effortless. Pleased to award her BB and BIS