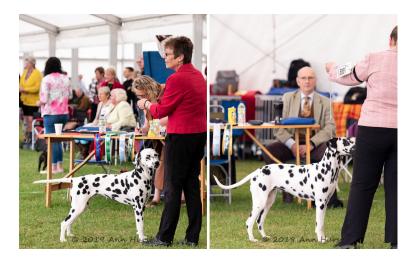

OB (8 Entries) Abs: 2

1st: LAPPIN, Dr J Am Ch Dakota's Finding Neverland In Dalvik (Imp USA) Beautifully built black spotted bitch who caught my eye immediately. Lovely head shape with kind expression, long elegant neck into firm topline and perfect tailset. Good forechest with deep brisket and correct spring of rib. Correct withers and level back. But it is on the move she excels, easy reach and long strides powering her around the ring, I loved her! I was delighted to award her CC and BOB

2nd: PAGE Mr I, Mrs K & Miss C Winflash Prada Candy Kiss Often overlooked bitch who was on top form today. Carrying a little more weight which was to her advantage. Lovely make and shape, good head and expression, long neck, balanced angulation. Moved out very well and I was happy to award her RCC 3rd: FINLAY Mrs A M & Mr M Ch Dvojica Black Swan At Dalfin Sh.CM