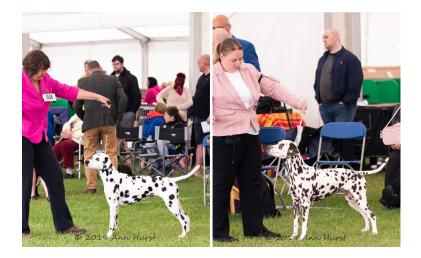

## **Best of Breed**

1 Dakota's Finding Neverland In Dalvik (Imp US), Lapping Dr J & Brooks Mr T

OB (8 Entries) Abs: 2

1st: LAPPIN, Dr J Am Ch Dakota's Finding Neverland In Dalvik (Imp USA) Beautifully built black spotted bitch who caught my eye immediately. Lovely head shape with kind expression, long elegant neck into firm topline and perfect tailset. Good forechest with deep brisket and correct spring of rib. Correct withers and level back. But it is on the move she excels, easy reach and long strides powering her around the ring, I loved her! I was delighted to award her CC and BOB