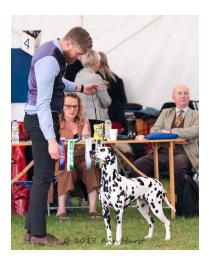

OB (8 Entries) Abs: 2

1st: LAPPIN, Dr J Am Ch Dakota's Finding Neverland In Dalvik (Imp USA) Beautifully built black spotted bitch who caught my eye immediately. Lovely head shape with kind expression, long elegant neck into firm topline and perfect tailset. Good forechest with deep brisket and correct spring of rib. Correct withers and level back. But it is on the move she excels, easy reach and long strides powering her around the ring, I loved her! I was delighted to award her CC and BOB