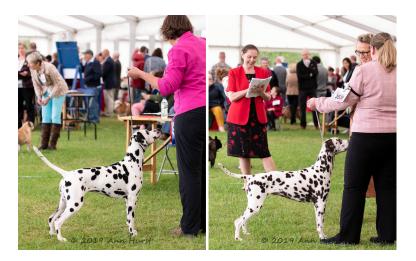

OB (8 Entries) Abs: 2

1st: LAPPIN, Dr J Am Ch Dakota's Finding Neverland In Dalvik (Imp USA) Beautifully built black spotted bitch who caught my eye immediately. Lovely head shape with kind expression, long elegant neck into firm topline and perfect tailset. Good forechest with deep brisket and correct spring of rib. Correct withers and level back. But it is on the move she excels, easy reach and long strides powering her around the ring, I loved her! I was delighted to award her CC and BOB