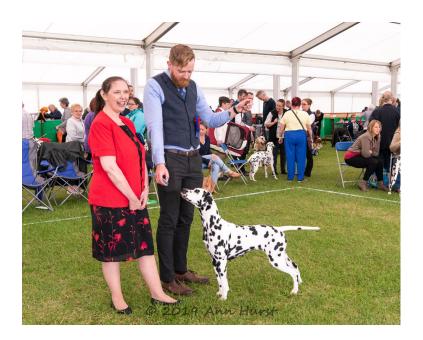

#### **Best Puppy**

1 Winflash Lulu Guiness, Page Mr I, Mrs K & Miss C

#### **Puppy Bitch**

- 1 Winflash Lulu Guiness (CH), Page Mr I, Mrs K & Miss C
- 2 Salsusa A Million Dreams At Winflash (CH), Page

3rd: KAAL, Miss J M & RANCE Mrs B Dallydyl Dream Of Manderley To Olbero

PB (4 Entries) Abs: 2 1st: PAGE Mr I, Mrs K & Miss C Winflash Lulu Guiness Nice puppy, I liked her overall balance, with good angulation front and rear, moved well for her age. An attentive happy showgirl, I think she has a bright future Best Puppy In Breed 2nd: PAGE Mr I, Mrs K & Miss C Salsusa A Million Dreams At Winflash Another nicely put together puppy. Good head shape and kind expression, bold dark pigment on white coat. A little long in leg at the moment, but moved well.