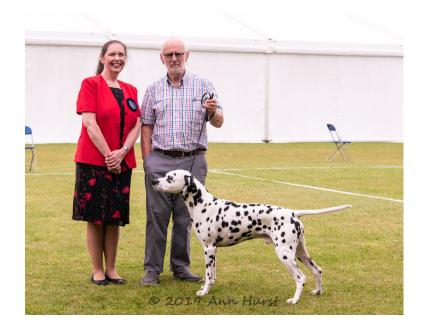

#### **Best Veteran**

1 Kalsidoni Cameo (CH), Cuthbertson

#### **Veteran Dog**

- 1 Kalsidoni Cameo (CH), Cuthbertson
- 2 Philcarthom Xcaliber At Finnidal (CH), Hurst Mrs A & Mr K
- 3 Tolutim Yaffle (CH), Scott-Allen & Davis

1st: CUTHBERTSON Mr & Mrs A T & M Ch Kalsidoni Cameo A favourite of mine, looking well for his age. Handsome head and soft expression, long neck and level topline. Moved out well with reach and drive. Pleased to award him Best Veteran today