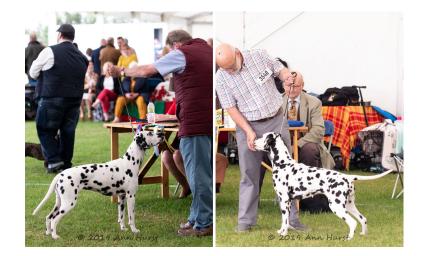

# DCC

1 Kalokairies Carbon Copy (JW), Miss Cobb

3rd: FINLAY Mrs A M & Mr M Dalfin Actual Fact

LD (9 Entries) Abs: 0

1st: COBB Miss A Kalokairie's Carbon Copy JW Powerful masculine showman who immediately caught my eye. Excellent bone with elegant neck leading into firm topline which he held on the move. Powered around the ring with

reach and drive and simply could not be ignored today. Delighted to award him the CC 2nd: GIBBS Mrs M Phadante Mr Blue Sky JW Sh.CM Masculine dog of good make and shape in nice overall condition. Handsome head and arched neck into level firm topline. Balanced angulation front and rear, moved out well. 3rd: HOPKIN Mrs J Rapanooey Red Rose JW