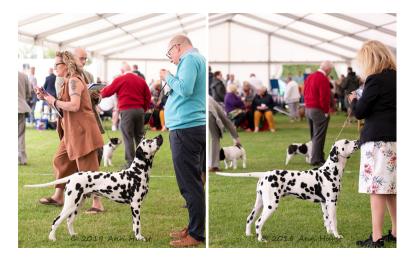

# Bath 26th May 2019

Judged by Mrs J Christie

## **Best of Breed**

1 Dakota's Finding Neverland In Dalvik (Imp US), Lapping Dr J & Brooks Mr T

# BCC

1 Dakota's Finding Neverland In Dalvik (Imp US) (CH), Lapping Dr J & Brooks Mr T