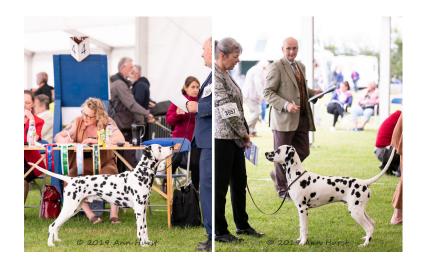

# Bath 26th May 2019

Judged by Mrs J Christie

## **Best of Breed**

1 Dakota's Finding Neverland In Dalvik (Imp US), Lapping Dr J & Brooks Mr T

# BCC

1 Dakota's Finding Neverland In Dalvik (Imp US) (CH), Lapping Dr J & Brooks Mr T