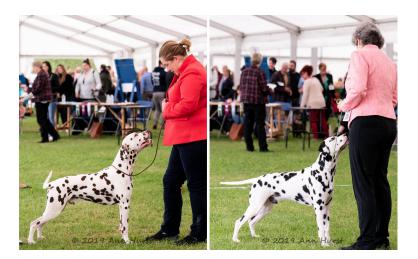

3rd: FINLAY Mrs A M & Mr M Dalfin Actual Fact

LD (9 Entries) Abs: 0

1st: COBB Miss A Kalokairie's Carbon Copy JW Powerful masculine showman who immediately caught my eye. Excellent bone with elegant neck leading into firm topline which he held on the move. Powered around the ring with

reach and drive and simply could not be ignored today. Delighted to award him the CC 2nd: GIBBS Mrs M Phadante Mr Blue Sky JW Sh.CM Masculine dog of good make and shape in nice overall condition. Handsome head and arched neck into level firm topline. Balanced angulation front and rear, moved out well. 3rd: HOPKIN Mrs J Rapanooey Red Rose JW