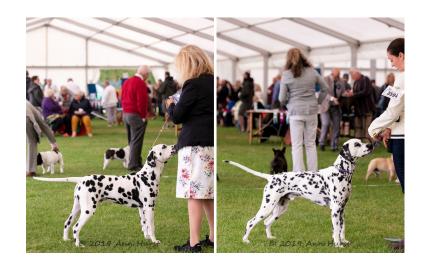

OB (8 Entries) Abs: 2

1st: LAPPIN, Dr J Am Ch Dakota's Finding Neverland In Dalvik (Imp USA) Beautifully built black spotted bitch who caught my eye immediately. Lovely head shape with kind expression, long elegant neck into firm topline and perfect tailset. Good forechest with deep brisket and correct spring of rib. Correct withers and level back. But it is on the move she excels, easy reach and long strides powering her around the ring, I loved her! I was delighted to award her CC and BOB

2nd: PAGE Mr I, Mrs K & Miss C Winflash Prada Candy Kiss Often overlooked bitch who was on top form today. Carrying a little more weight which was to her advantage. Lovely make and shape, good head and expression, long neck, balanced angulation. Moved out very well and I was happy to award her RCC 3rd: FINLAY Mrs A M & Mr M Ch Dvojica Black Swan At Dalfin Sh.CM