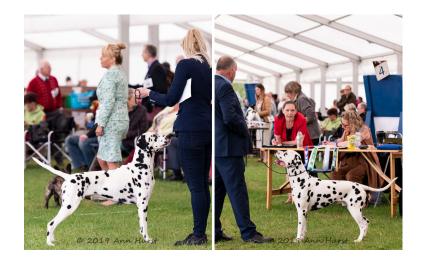

OB (8 Entries) Abs: 2

1st: LAPPIN, Dr J Am Ch Dakota's Finding Neverland In Dalvik (Imp USA) Beautifully built black spotted bitch who caught my eye immediately. Lovely head shape with kind expression, long elegant neck into firm topline and perfect tailset. Good forechest with deep brisket and correct spring of rib. Correct withers and level back. But it is on the move she excels, easy reach and long strides powering her around the ring, I loved her! I was delighted to award her CC and BOB

2nd: PAGE Mr I, Mrs K & Miss C Winflash Prada Candy Kiss Often overlooked bitch who was on top form today. Carrying a little more weight which was to her advantage. Lovely make and shape, good head and expression, long neck, balanced angulation. Moved out very well and I was happy to award her RCC 3rd: FINLAY Mrs A M & Mr M Ch Dvojica Black Swan At Dalfin Sh.CM