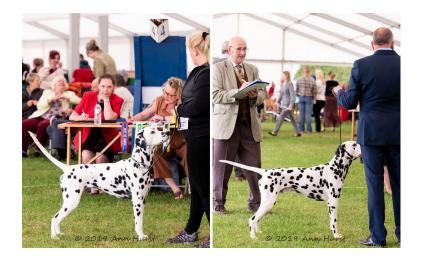

# Bath 26th May 2019

Judged by Mrs J Christie

## **Best of Breed**

1 Dakota's Finding Neverland In Dalvik (Imp US), Lapping Dr J & Brooks Mr T

# BCC

1 Dakota's Finding Neverland In Dalvik (Imp US) (CH), Lapping Dr J & Brooks Mr T