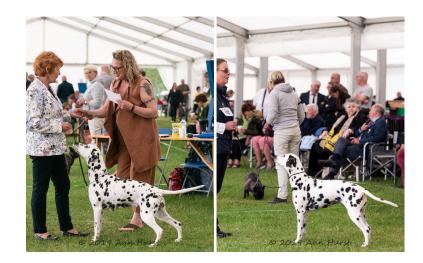

OB (8 Entries) Abs: 2

1st: LAPPIN, Dr J Am Ch Dakota's Finding Neverland In Dalvik (Imp USA) Beautifully built black spotted bitch who caught my eye immediately. Lovely head shape with kind expression, long elegant neck into firm topline and perfect tailset. Good forechest with deep brisket and correct spring of rib. Correct withers and level back. But it is on the move she excels, easy reach and long strides powering her around the ring, I loved her! I was delighted to award her CC and BOB