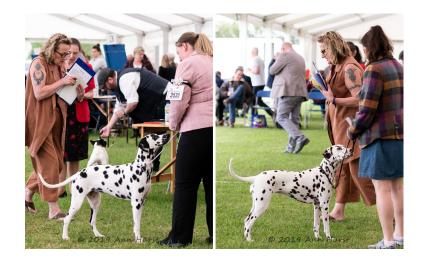

# BCC

1 Dakota's Finding Neverland In Dalvik (Imp US) (CH), Lapping Dr J & Brooks Mr T

### **Reserve BCC**

1 Winflash Prada Candy Kiss (CH), Page

OB (8 Entries) Abs: 2

1st: LAPPIN, Dr J Am Ch Dakota's Finding Neverland In Dalvik (Imp USA) Beautifully built black spotted bitch who caught my eye immediately. Lovely head shape with kind expression, long elegant neck into firm topline and perfect tailset. Good forechest with deep brisket and correct spring of rib. Correct withers and level back. But it is on the move she excels, easy reach and long strides powering her around the ring, I loved her! I was delighted to award her CC and BOB

2nd: PAGE Mr I, Mrs K & Miss C Winflash Prada Candy Kiss Often overlooked bitch who was on top form today. Carrying a little more weight which was to her advantage. Lovely make and shape, good head and expression, long neck, balanced angulation. Moved out very well and I was happy to award her RCC 3rd: FINLAY Mrs A M & Mr M Ch Dvojica Black Swan At Dalfin Sh.CM