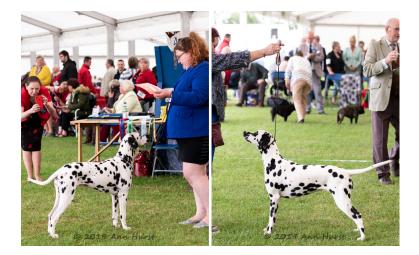

OB (8 Entries) Abs: 2

1st: LAPPIN, Dr J Am Ch Dakota's Finding Neverland In Dalvik (Imp USA) Beautifully built black spotted bitch who caught my eye immediately. Lovely head shape with kind expression, long elegant neck into firm topline and perfect tailset. Good forechest with deep brisket and correct spring of rib. Correct withers and level back. But it is on the move she excels, easy reach and long strides powering her around the ring, I loved her! I was delighted to award her CC and BOB

2nd: PAGE Mr I, Mrs K & Miss C Winflash Prada Candy Kiss Often overlooked bitch who was on top form today. Carrying a little more weight which was to her advantage. Lovely make and shape, good head and expression, long neck, balanced angulation. Moved out very well and I was happy to award her RCC 3rd: FINLAY Mrs A M & Mr M Ch Dvojica Black Swan At Dalfin Sh.CM