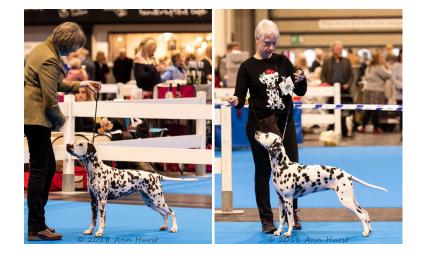

e (JW), Mrs B Quayle
- VHC Spiral Desdemona (JW), Thornthwaite & Patrick







# Open Bitch

- Tamilanda Pick-A-Lilly (CH, JW), Mr K & Mrs D L Whincup
- 2 Dvojica Chilli Chutney For Wrendragge (CH, JW), Dr WJ & Mrs JM Gardner
- 3 Dvojica Black Again At Wrendragge (JW, CH, Sh.CM), Gardner, Dr WJ & Mrs JM
- Res Dalkiss La Vie En Rose (JW, CH, Sh.CM), Hipkiss
- **VHC** Kalokairies Barberella From Koroyza (JW, CH, Sh.CM), Croft Ms R



#### **Veteran Bitch**

1 Dallydyl Guinevere (Int Ch), Bardet



Page 13/16



#### **Good Citizen Bitch**

- Dalstorm Eternal Promise (JW, Sh.CM), Sampson Dr E & Mr W
- 2 Dvojica Collectors Item At Finnidal (JW, Sh.CM), Hurst Mrs A & Mr K
- 3 Shydally Brightest Star (JW, Sh.CM), Howard Mrs H J

Res Shydally Wish Upon A Star (JW, Sh.CM), Howard Riddle Mrs S L





# Judges Critique

#### DALMATIAN Ladies Kennel Association

MPD (3,2)

1 Pine's The Son Of Sam James. A well balanced dog with fairly even spotting. Good mouth. Quite loose movement at this age.

PD (5, 3)

1 Locke-McFadzean's Caprillis Panache Over Sassafras TAF. A nice steady mover. Nicely marked, level tail. Good bite. 2 Brennan & Benson's Sumaiya Tam Sam Now. A shorter coupled dog than first. He has a very nice topline and tail set. With growth I can see it coming together.

JD (5, 2)

1 Holland's Capearlia Its On Ice. A rather nice dog who is well proportioned and a pleasure to see. Nice head and good neck length going into well defined withers and topline. Good front angulation with lovely even marking. A nice tail set. Tight feet. Quite well muscled. Moved out well. RDC

2 Šims