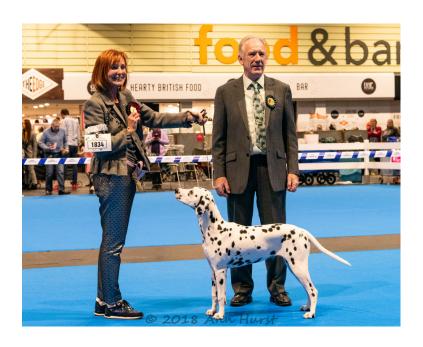

#### **Best of Breed**

Tamilanda Pick-A-Lilly (CH, JW), Mr K & Mrs D L Whincup

OB (10, 4)

- 1 Whincup's Tamilanda Pick-A-Lillley JW. A lovely bitch which has everything you need, from a black nose, correctly positioned stop and good eye colour with black rim. Tapered neck down to well defined wither. Good front angulation into tight feet. Back assembly complemented the front, with a good bend of well muscled stifle showing the correct curve, and with correct body length produced excellent movement. Lovely back end. Tail of good length and well set. Moved out very well. BCC, BOB
- 2 Gardner's Ch Dvojica Chilli Chutney For Wrendragge JW. This bitch had a lot of the qualities of the winner. Good head, neck and well defined withers. Good topline and tailset. Good front assembly with well balanced rear. Very nice tail set. She was just slightly bigger in stature. Good tight feet. Moved with purpose. RBCC 3 Gardner's Ch Dvojica Black Again At Wrendragge JW ShCM