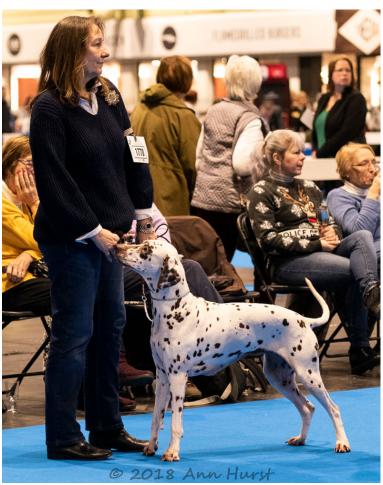

#### **Best of Breed**

Tamilanda Pick-A-Lilly (CH, JW), Mr K & Mrs D L Whincup

#### **Bitch CC**

Tamilanda Pick-A-Lilly (CH, JW), Mr K & Mrs D L Whincup

 Dvojica Chilli Chutney For Wrendragge (CH, JW), Dr WJ & Mrs JM Gardner

# Open Bitch

- Tamilanda Pick-A-Lilly (CH, JW), Mr K & Mrs D L Whincup
- 2 Dvojica Chilli Chutney For Wrendragge (CH, JW), Dr WJ & Mrs JM Gardner
- 3 Dvojica Black Again At Wrendragge (JW, CH, Sh.CM), Gardner, Dr WJ & Mrs JM
- Res Dalkiss La Vie En Rose (JW, CH, Sh.CM), Hipkiss
- **VHC** Kalokairies Barberella From Koroyza (JW, CH, Sh.CM), Croft Ms R

OB (10, 4)

- 1 Whincup's Tamilanda Pick-A-Lillley JW. A lovely bitch which has everything you need, from a black nose, correctly positioned stop and good eye colour with black rim. Tapered neck down to well defined wither. Good front angulation into tight feet. Back assembly complemented the front, with a good bend of well muscled stifle showing the correct curve, and with correct body length produced excellent movement. Lovely back end. Tail of good length and well set. Moved out very well. BCC, BOB
- 2 Gardner's Ch Dvojica Chilli Chutney For Wrendragge JW. This bitch had a lot of the qualities of the winner. Good head, neck and well defined withers. Good topline and tailset. Good front assembly with well balanced rear. Very nice tail set. She was just slightly bigger in stature. Good tight feet. Moved with purpose. RBCC 3 Gardner's Ch Dvojica Black Again At Wrendragge JW ShCM