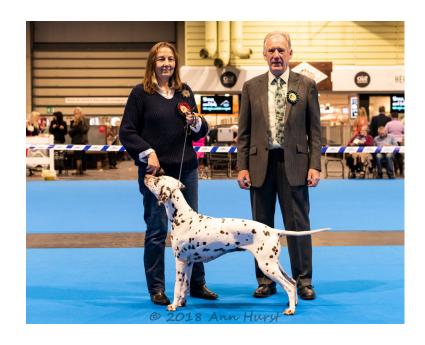

#### **Bitch CC**

Tamilanda Pick-A-Lilly (CH, JW), Mr K & Mrs D L Whincup

 Dvojica Chilli Chutney For Wrendragge (CH, JW), Dr WJ & Mrs JM Gardner

OB (10, 4)

- 1 Whincup's Tamilanda Pick-A-Lillley JW. A lovely bitch which has everything you need, from a black nose, correctly positioned stop and good eye colour with black rim. Tapered neck down to well defined wither. Good front angulation into tight feet. Back assembly complemented the front, with a good bend of well muscled stifle showing the correct curve, and with correct body length produced excellent movement. Lovely back end. Tail of good length and well set. Moved out very well. BCC, BOB
- 2 Gardner's Ch Dvojica Chilli Chutney For Wrendragge JW. This bitch had a lot of the qualities of the winner. Good head, neck and well defined withers. Good topline and tailset. Good front assembly with well balanced rear. Very nice tail set. She was just slightly bigger in stature. Good tight feet. Moved with purpose. RBCC 3 Gardner's Ch Dvojica Black Again At Wrendragge JW ShCM