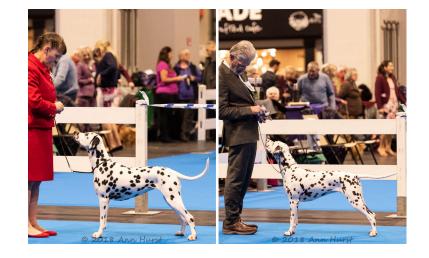

# Dog CC

Tamilanda Midnight Lilly (Int Ch), Whincup Mr K & Mrs DL

2 Gardinor's Jamelsley Pyracantha At Dakata JW. Good front angulation. Good tail set. A nice mover who seemed a

little wider in front.

3 Quayle's Millbelle Kicking Horse At Cubalibre JW

OD (4)

1 Whincup's Tamilanda Midnight Lilly JW. A dog with all the qualities needed. A reasonably substantial dog. Lovely head carrying dark eye and nose colour with a well proportioned stop position. He has a good neck tapered down to wither and on to his topline. A well proportioned front assembly with good angulation down to tight feet and a turn of pastern that pleased me. Well balanced rear angulation, producing good movement. A good width of thigh. Nicely muscled. Moved with purpose and drive. DCC