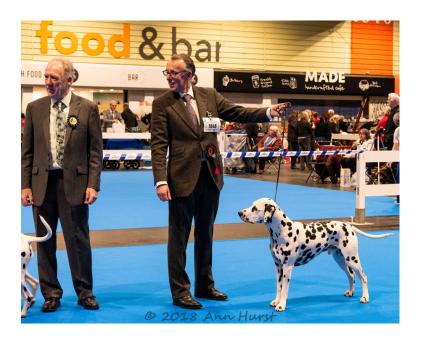

# Dog CC

Tamilanda Midnight Lilly (Int Ch), Whincup Mr K & Mrs DL

2 Gardinor's Jamelsley Pyracantha At Dakata JW. Good front angulation. Good tail set. A nice mover who seemed a

little wider in front.

3 Quayle's Millbelle Kicking Horse At Cubalibre JW

OD (4)

1 Whincup's Tamilanda Midnight Lilly JW. A dog with all the qualities needed. A reasonably substantial dog. Lovely head carrying dark eye and nose colour with a well proportioned stop position. He has a good neck tapered down to wither and on to his topline. A well proportioned front assembly with good angulation down to tight feet and a turn of pastern that pleased me. Well balanced rear angulation, producing good movement. A good width of thigh. Nicely muscled. Moved with purpose and drive. DCC