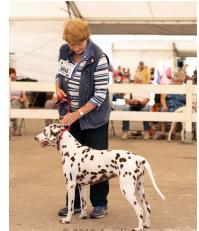

3rd: 6933 GREEN, Mrs J & SEARS Mrs J Boschendal Simply Red At Judally

OD (5 Entries) Abs: 0

1st: 6950 NEÁTH-DUGGAN, Mrs S & BAKER Miss S Ch Buffrey Incognito By Dalleaf JW Boldly marked black spotted male who is the consummate showman. Striking outline, dark eyes, broad in head, clean well arched neck, excellent bone and the best of cat like feet. His body is toned, level topline, ribbed well back, strong through the loin. In superb muscle tone and uses himself to best advantage moving. Pleased to award him the CC & BOB. He finished the day