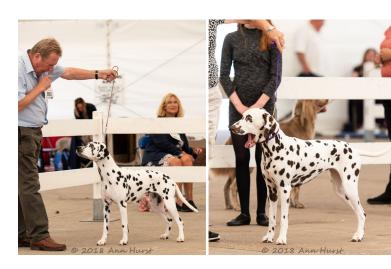

3rd: 6933 GREEN, Mrs J & SEARS Mrs J Boschendal Simply Red At Judally

OD (5 Entries) Abs: 0

1st: 6950 NEÁTH-DUGGAN, Mrs S & BAKER Miss S Ch Buffrey Incognito By Dalleaf JW Boldly marked black spotted male who is the consummate showman. Striking outline, dark eyes, broad in head, clean well arched neck, excellent bone and the best of cat like feet. His body is toned, level topline, ribbed well back, strong through the loin. In superb muscle tone and uses himself to best advantage moving. Pleased to award him the CC & BOB. He finished the day

3rd: 6922 DINSDALE Mrs D E Roadcoach Rejoice With Dalesbred

LB (8 Entries) Abs: 3

1st: 6975 WRIGHT Miss J M Millbelle Fernie

Youngster of 14 months old, with a beautiful head and eye, expressive eyes and the most pleasing expression. Strong and clean through the neck, excellent forehand with shoulders well laid, just right for bone and feet. Body strong and well ribbed back, firm in topline, tail well set and carried. Strong wide well muscled quarters, hocks well let down, a free and effortless mover in all directions. Beautifully marked, CC, pushed the dog all the way for BOB