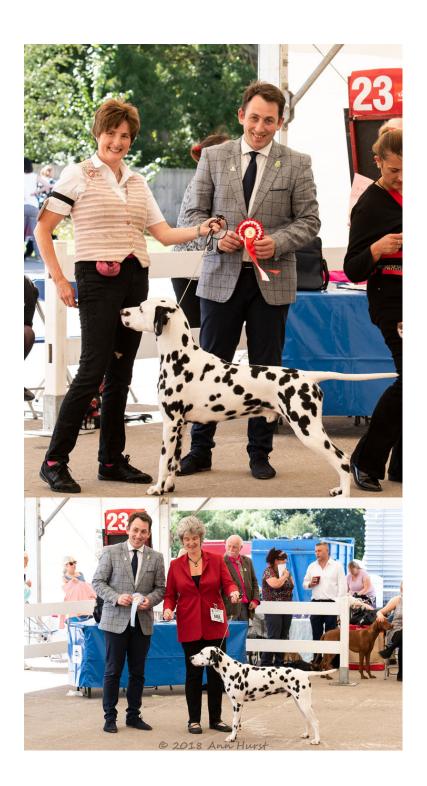

3rd: 6933 GREEN, Mrs J & SEARS Mrs J Boschendal Simply Red At Judally

OD (5 Entries) Abs: 0

1st: 6950 NEÁTH-DUGGAN, Mrs S & BAKER Miss S Ch Buffrey Incognito By Dalleaf JW Boldly marked black spotted male who is the consummate showman. Striking outline, dark eyes, broad in head, clean well arched neck, excellent bone and the best of cat like feet. His body is toned, level topline, ribbed well back, strong through the loin. In superb muscle tone and uses himself to best advantage moving. Pleased to award him the CC & BOB. He finished the day

3rd: 6922 DINSDALE Mrs D E Roadcoach Rejoice With Dalesbred

LB (8 Entries) Abs: 3

1st: 6975 WRIGHT Miss J M Millbelle Fernie

Youngster of 14 months old, with a beautiful head and eye, expressive eyes and the most pleasing expression. Strong and clean through the neck, excellent forehand with shoulders well laid, just right for bone and feet. Body strong and well ribbed back, firm in topline, tail well set and carried. Strong wide well muscled quarters, hocks well let down, a free and effortless mover in all directions. Beautifully marked, CC, pushed the dog all the way for BOB