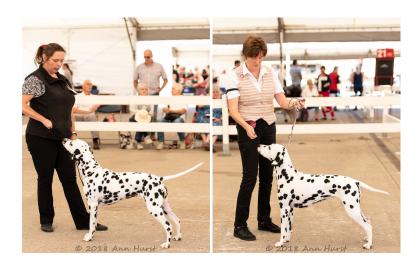

2nd: 6929 GARDNER Dr W J E & Mrs J M Dvojica Chilli Chutney For Wrendragge JW

Another quality liver spotted bitch who has a look of refinement and quality. Pleasing expression, dark eyes in a head of correct balance. Excellent front, correct amount of bone and tight well padded feet. Her body is well ribbed back, level topline which doesn't falter standing or moving, moved out holding her outline, free in all directions. Beautifully marked. Her handler had a nasty fall and its testament to her excellent temperament that she carried on regardless, close up for **RCC** 