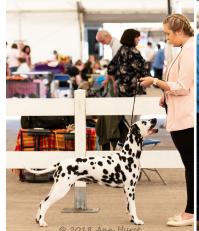

3rd: 6954 O'CONNOR Mrs C Dalamanti Diamond Raider

GD (5 Entries) Abs: 0

1st: 6972 WHEATON Miss L Buffrey The Last Word At Acinonyx

Beautifully headed, black spotted dog, strong neck, shoulders well placed, just right for bone and standing on good feet. Ribs well developed, strong level topline, tail well set. More moderate in his rear angulation and looks better moving the standing, shows to advantage.

PGD (2 Entries) Abs: 1

1st: 6938 HURST Mr & Mrs K Philcarthom Xcaliber At Finnidal

6 year old dog shown in optimum condition, head of pleasing shape. Strong in neck and with a good forehand, good bone and pleasing feet. Deep in chest, well ribbed back, tailset ok. His quarters are well muscled. Moved on a steady stride.