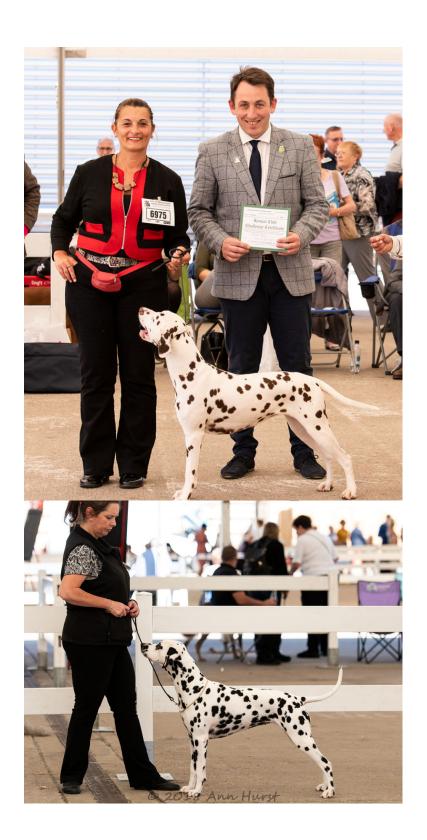

3rd: 6933 GREEN, Mrs J & SEARS Mrs J Boschendal Simply Red At Judally

OD (5 Entries) Abs: 0

1st: 6950 NEÁTH-DUGGAN, Mrs S & BAKER Miss S Ch Buffrey Incognito By Dalleaf JW Boldly marked black spotted male who is the consummate showman. Striking outline, dark eyes, broad in head, clean well arched neck, excellent bone and the best of cat like feet. His body is toned, level topline, ribbed well back, strong through the loin. In superb muscle tone and uses himself to best advantage moving. Pleased to award him the CC & BOB. He finished the day

2nd: 6956 PAGE, Mr I & PAGE, Miss C & PAGE Mrs K Winflash Hugo Boss - RCC

Size smaller dog and more compact than the winner, balanced in his angulation and just right for bone and substance, thick well padded feet. Strong in neck, good depth of brisket, firm in topline and tail well set. Strong well muscled quarters, hocks well let down, excellent mover in all directions.
3rd: 6971 TODHUNTER ROBINSON, Mrs D E & ROBINSON Mr J Ch Millbelle Young Gun JW