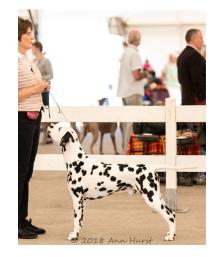

3rd: 6922 DINSDALE Mrs D E Roadcoach Rejoice With Dalesbred

LB (8 Entries) Abs: 3

1st: 6975 WRIGHT Miss J M Millbelle Fernie

Youngster of 14 months old, with a beautiful head and eye, expressive eyes and the most pleasing expression. Strong and clean through the neck, excellent forehand with shoulders well laid, just right for bone and feet. Body strong and well ribbed back, firm in topline, tail well set and carried. Strong wide well muscled quarters, hocks well let down, a free and effortless mover in all directions. Beautifully marked, CC, pushed the dog all the way for BOB