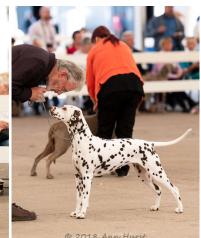

3rd: 6954 O'CONNOR Mrs C Dalamanti Diamond Raider

GD (5 Entries) Abs: 0

1st: 6972 WHEATON Miss L Buffrey The Last Word At Acinonyx

Beautifully headed, black spotted dog, strong neck, shoulders well placed, just right for bone and standing on good feet. Ribs well developed, strong level topline, tail well set. More moderate in his rear angulation and looks better moving the standing, shows to advantage.