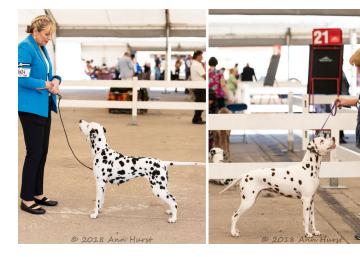

3rd: 6933 GREEN, Mrs J & SEARS Mrs J Boschendal Simply Red At Judally

OD (5 Entries) Abs: 0

1st: 6950 NEÁTH-DUGGAN, Mrs S & BAKER Miss S Ch Buffrey Incognito By Dalleaf JW Boldly marked black spotted male who is the consummate showman. Striking outline, dark eyes, broad in head, clean well arched neck, excellent bone and the best of cat like feet. His body is toned, level topline, ribbed well back, strong through the loin. In superb muscle tone and uses himself to best advantage moving. Pleased to award him the CC & BOB. He finished the day

2nd: 6956 PAGE, Mr I & PAGE, Miss C & PAGE Mrs K Winflash Hugo Boss - RCC

Size smaller dog and more compact than the winner, balanced in his angulation and just right for bone and substance, thick well padded feet. Strong in neck, good depth of brisket, firm in topline and tail well set. Strong well muscled quarters, hocks well let down, excellent mover in all directions.
3rd: 6971 TODHUNTER ROBINSON, Mrs D E & ROBINSON Mr J Ch Millbelle Young Gun JW