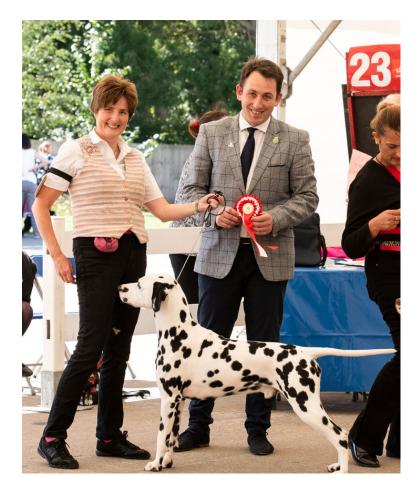

JD (3 Entries) Abs: 0

1st: 6970 TODHUNTER ROBINSON, Mrs D E & ROBINSON Mr J Millbelle Rocky Mountain

Well marked liver spotted dog who appeals for his excellent type, such a kind pleasing expression, strong neck, shoulders well placed, straight forelegs and excellent bone. Ribbed well back, chest deep enough, could be a little shorter in loin but holds a firm topline standing and moving. Moves out freely and positively in all directions, well conditioned. BJ