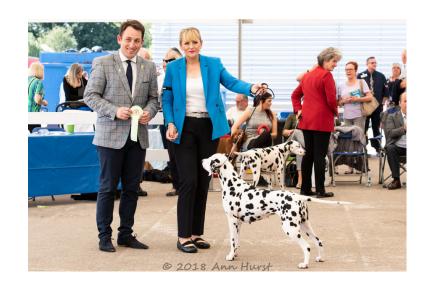

3rd: 6933 GREEN, Mrs J & SEARS Mrs J Boschendal Simply Red At Judally

OD (5 Entries) Abs: 0

1st: 6950 NEÁTH-DUGGAN, Mrs S & BAKER Miss S Ch Buffrey Incognito By Dalleaf JW Boldly marked black spotted male who is the consummate showman. Striking outline, dark eyes, broad in head, clean well arched neck, excellent bone and the best of cat like feet. His body is toned, level topline, ribbed well back, strong through the loin. In superb muscle tone and uses himself to best advantage moving. Pleased to award him the CC & BOB. He finished the day

2nd: 6956 PAGE, Mr I & PAGE, Miss C & PAGE Mrs K Winflash Hugo Boss - RCC

Size smaller dog and more compact than the winner, balanced in his angulation and just right for bone and substance, thick well padded feet. Strong in neck, good depth of brisket, firm in topline and tail well set. Strong well muscled quarters, hocks well let down, excellent mover in all directions.
3rd: 6971 TODHUNTER ROBINSON, Mrs D E & ROBINSON Mr J Ch Millbelle Young Gun JW