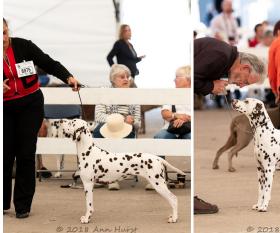

2nd: 6956 PAGE, Mr I & PAGE, Miss C & PAGE Mrs K Winflash Hugo Boss - RCC

Size smaller dog and more compact than the winner, balanced in his angulation and just right for bone and substance, thick well padded feet. Strong in neck, good depth of brisket, firm in topline and tail well set. Strong well muscled quarters, hocks well let down, excellent mover in all directions.
3rd: 6971 TODHUNTER ROBINSON, Mrs D E & ROBINSON Mr J Ch Millbelle Young Gun JW