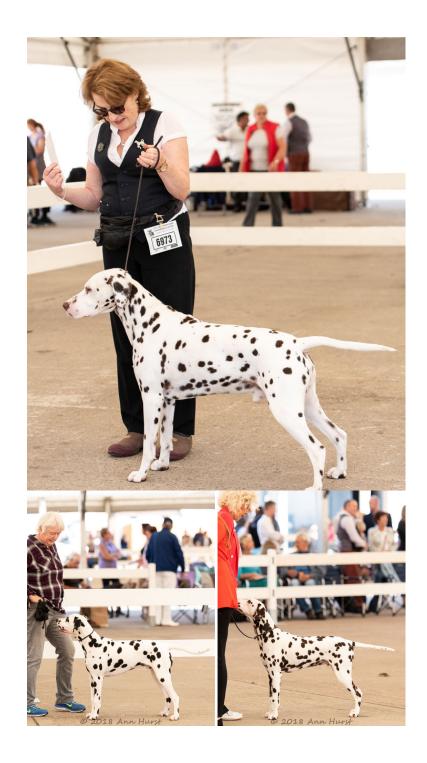

3rd: 6933 GREEN, Mrs J & SEARS Mrs J Boschendal Simply Red At Judally

OD (5 Entries) Abs: 0

1st: 6950 NEÁTH-DUGGAN, Mrs S & BAKER Miss S Ch Buffrey Incognito By Dalleaf JW Boldly marked black spotted male who is the consummate showman. Striking outline, dark eyes, broad in head, clean well arched neck, excellent bone and the best of cat like feet. His body is toned, level topline, ribbed well back, strong through the loin. In superb muscle tone and uses himself to best advantage moving. Pleased to award him the CC & BOB. He finished the day