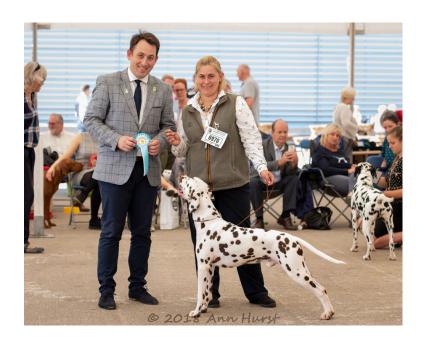

3rd: 6922 DINSDALE Mrs D E Roadcoach Rejoice With Dalesbred

LB (8 Entries) Abs: 3

1st: 6975 WRIGHT Miss J M Millbelle Fernie

Youngster of 14 months old, with a beautiful head and eye, expressive eyes and the most pleasing expression. Strong and clean through the neck, excellent forehand with shoulders well laid, just right for bone and feet. Body strong and well ribbed back, firm in topline, tail well set and carried. Strong wide well muscled quarters, hocks well let down, a free and effortless mover in all directions. Beautifully marked, CC, pushed the dog all the way for BOB

2nd: 6929 GARDNER Dr W J E & Mrs J M Dvojica Chilli Chutney For Wrendragge JW

Another quality liver spotted bitch who has a look of refinement and quality. Pleasing expression, dark eyes in a head of correct balance. Excellent front, correct amount of bone and tight well padded feet. Her body is well ribbed back, level topline which doesn't falter standing or moving, moved out holding her outline, free in all directions. Beautifully marked. Her handler had a nasty fall and its testament to her excellent temperament that she carried on regardless, close up for **RCC** 