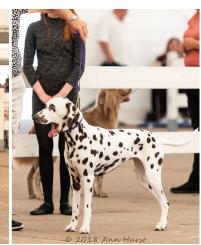

3rd: 6922 DINSDALE Mrs D E Roadcoach Rejoice With Dalesbred

LB (8 Entries) Abs: 3

1st: 6975 WRIGHT Miss J M Millbelle Fernie

Youngster of 14 months old, with a beautiful head and eye, expressive eyes and the most pleasing expression. Strong and clean through the neck, excellent forehand with shoulders well laid, just right for bone and feet. Body strong and well ribbed back, firm in topline, tail well set and carried. Strong wide well muscled quarters, hocks well let down, a free and effortless mover in all directions. Beautifully marked, CC, pushed the dog all the way for BOB