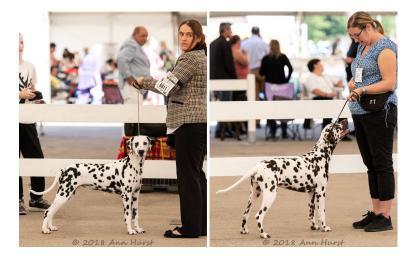

3rd: 6922 DINSDALE Mrs D E Roadcoach Rejoice With Dalesbred

LB (8 Entries) Abs: 3

1st: 6975 WRIGHT Miss J M Millbelle Fernie

Youngster of 14 months old, with a beautiful head and eye, expressive eyes and the most pleasing expression. Strong and clean through the neck, excellent forehand with shoulders well laid, just right for bone and feet. Body strong and well ribbed back, firm in topline, tail well set and carried. Strong wide well muscled quarters, hocks well let down, a free and effortless mover in all directions. Beautifully marked, CC, pushed the dog all the way for BOB

2nd: 6929 GARDNER Dr W J E & Mrs J M Dvojica Chilli Chutney For Wrendragge JW

Another quality liver spotted bitch who has a look of refinement and quality. Pleasing expression, dark eyes in a head of correct balance. Excellent front, correct amount of bone and tight well padded feet. Her body is well ribbed back, level topline which doesn't falter standing or moving, moved out holding her outline, free in all directions. Beautifully marked. Her handler had a nasty fall and its testament to her excellent temperament that she carried on regardless, close up for **RCC** 