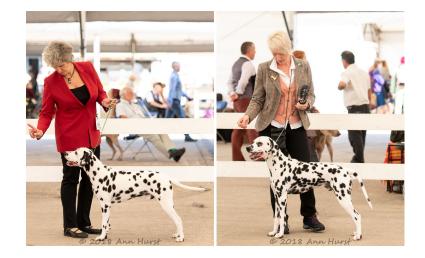

3rd: 6922 DINSDALE Mrs D E Roadcoach Rejoice With Dalesbred

LB (8 Entries) Abs: 3

1st: 6975 WRIGHT Miss J M Millbelle Fernie

Youngster of 14 months old, with a beautiful head and eye, expressive eyes and the most pleasing expression. Strong and clean through the neck, excellent forehand with shoulders well laid, just right for bone and feet. Body strong and well ribbed back, firm in topline, tail well set and carried. Strong wide well muscled quarters, hocks well let down, a free and effortless mover in all directions. Beautifully marked, CC, pushed the dog all the way for BOB

2nd: 6929 GARDNER Dr W J E & Mrs J M Dvojica Chilli Chutney For Wrendragge JW

Another quality liver spotted bitch who has a look of refinement and quality. Pleasing expression, dark eyes in a head of correct balance. Excellent front, correct amount of bone and tight well padded feet. Her body is well ribbed back, level topline which doesn't falter standing or moving, moved out holding her outline, free in all directions. Beautifully marked. Her handler had a nasty fall and its testament to her excellent temperament that she carried on regardless, close up for **RCC** 