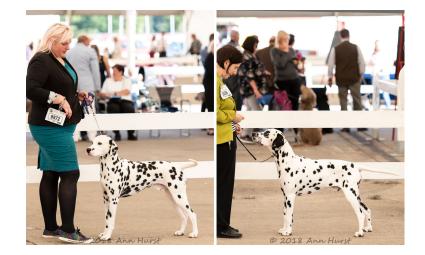

JD (3 Entries) Abs: 0

1st: 6970 TODHUNTER ROBINSON, Mrs D E & ROBINSON Mr J Millbelle Rocky Mountain

Well marked liver spotted dog who appeals for his excellent type, such a kind pleasing expression, strong neck, shoulders well placed, straight forelegs and excellent bone. Ribbed well back, chest deep enough, could be a little shorter in loin but holds a firm topline standing and moving. Moves out freely and positively in all directions, well conditioned. BJ

# **Junior Dog**

- Millbelle Rocky Mountain (JW, CH), Todhunter Robinson Mrs D E & Mr J
- Capearlla It's On Ice (JW, CH), Holland & Millington Mrs R & Miss LL
- 3 Dalamanti Diamond Raider (JW, CH), O'Connor Mrs C