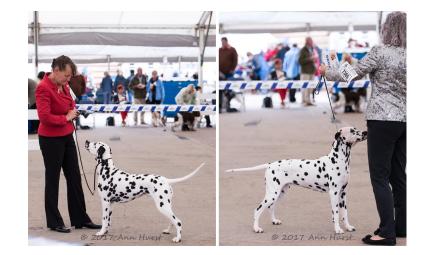

### **Reserve Dog CC**

Nospar's Shaded Lanson (JW), Stocks Mrs T

3RD. GIBBS MRS M. PHADANTE MR BLUE SKY JW.

1ST STOCK MRS T. NOSPARS SHADED LANSON JW

3 YEARS OLD L/W STRICKING MALE GOOD HEAD,DARK EYE,GOOD EARS WELL SET AND CARRIED GOOD BONE AND SUBSTANCE, TIGHT ELBOWS WITH TIGHT FEET MOVED WELL AND FREE AROUND RING PLEASED TO AWARD HIM RES CC