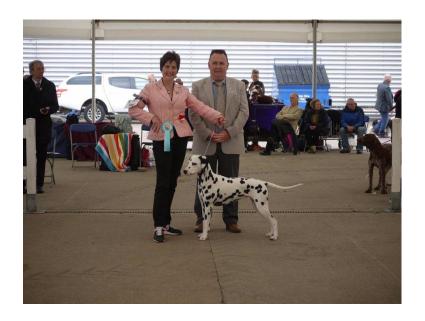

#### **Bitch CC**

1 Kelevra Classic Cliche (Sh.CM, JW, Ir Ch, CH), Dodds & Pearson

#### **Open Bitch**

- 1 Kelevra Classic Cliche (Sh.CM, JW, Ir Ch, CH), Dodds & Pearson
- Winflash Prada Candy Kiss (Sh.CM, JW, Ir Ch, CH), Page
- 3 Cubalibre Spot On (JW, CH), Quayle
- Res Daedalus Cliff Angel (JW, CH), Petersen
- VHC Dalmaigheo Love Me Tender (Ir Jun Ch), Baker

#### OPEN BITCH.

1ST DODDS MS C A & PEARSONMR S. CH & IR CH KELEVRA CLASSIC CLICHE SH.CH.

4 YEAR OLD B/W, IV JUDGED THIS BITCH BEFORE AND NOT AWARDED TOP HONOURS BUT TODAY A PLEASURE TO JUDGE NOT LAZY AND DISINTERESTED IN SHOWING WON CLASS ON ENTERING LOVELY FEMINUM HEAD, PLEASING HEAD, GOOD EYE WELL SHAPED AND DARK.
GOOD REACH OF NECK WELL PLACED SHOULDERS DEEP BRISKET WITH TIGHT ELBOWS GOOD BONE AND

FEET, STRONG LOIN WITH GOOD TOPLINE AND TAILSET MOVED AROUND RING WITH PURPOSE PLEASED TO AWARD HER CC BITCH.

2ND PAGE ME I & MRS C & PAGE MRS K WINFLASH PRADA CANDY KISS

ANOTHER QUILITY BITCH WITH A LOT TO LIKE ABOUT HER BLACK/WHITE WITH