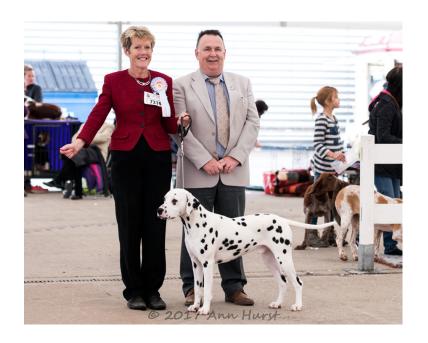

### **Reserve Dog CC**

Nospar's Shaded Lanson (JW), Stocks Mrs T

3RD. GIBBS MRS M. PHADANTE MR BLUE SKY JW.

1ST STOCK MRS T. NOSPARS SHADED LANSON JW

3 YEARS OLD L/W STRICKING MALE GOOD HEAD,DARK EYE,GOOD EARS WELL SET AND CARRIED GOOD BONE AND SUBSTANCE, TIGHT ELBOWS WITH TIGHT FEET MOVED WELL AND FREE AROUND RING PLEASED TO AWARD HIM RES CC