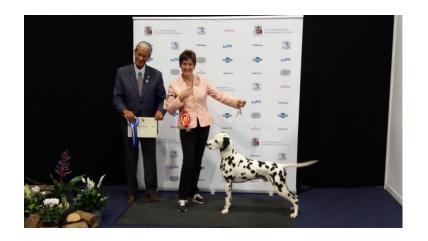

OPEN/D

1ST NEATH-DUGGAN MRS S A BAKER MISS S

B/W STRICKING MALE MADE ME LOOK TWICE WHEN HE CAME INTO RING A SUPER MALE HEAD WITH DAREST OF EYES SET AND PLACED WELL GOOD SIZED EARS WELL PLACED SUPER REACH OF NECK WITH WELL PLACED SHOULDERS GOOD DEEP CHEST, TIGHT ELBOWS SUPER BONE AND FEET LOVLEY REAR ANGULATION MOVED WITH DRIVE AND REACH AROUND RING LOOKING LIKE HE COULD DO IT ALL DAY LONE PLEASED TO AWARD HIM CC AND BEST OF BREED AND WATCHED HIM GET PLACED IN GROUP