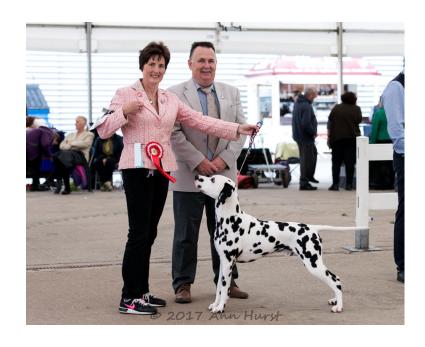

#### **Reserve Bitch CC**

Buffrey Hanky Panky By Dalleaf (Sh.CM, JW, Ir Ch, CH), Mrs SA Neath-Duggan & Miss S Baker

#### **Junior Bitch**

- Buffrey Hanky Panky By Dalleaf (JW), Mrs SA Neath-Duggan & Miss S Baker
- 2 Dalpetro Diamond (JW), Mrs R Lamb
- 3 Chizzmic Carry On With Cubalibre (JW), Mrs B Quayle
- Res Tolkain Gold Star For Kilndandy (JW), Mr J & Mrs K McCarthy
- VHC Dalcross Destinys Child (JW), Bardey Mrs J E

3RD LAMB MRS R DALEPETRO DIAMOND

JUNIOR BITCH

1ST NEATH-DUGGAN MRS S A & BAKER MISS S. BUFFREY HANKY PANKY BY DALLEAF

A VERY GOOD CLASS WITH SOME NICE ONES NOT GETTING A PLACE. WINNER LOOKS LIKE SHES BEEN PAINTED WELL MARKED AND DENSE COLOUR, GOOD BONE AND FEET, STRONG QUARTERS IN FRONT AND REAR GOOD HEAD BUT WOULD HAVE REALLY LIKED A BIT DARKER EYE BUT DOES NOT TAKE AWAY FROM THE QUILITY OF THE YOUNGSTER. LOVELY FEMINUM HEAD AND EXPRESSION GOOD BONE, TIGHT FEET WITH GOOD DEEP BRISKET, GOOD EARS WELL SET AND CARRIED MOVED WELL AROUNG RING WITH STRONG TOPLINE AND GOOD TAILSET. PLEASED TO AWARD HER RES CC CLOSE TO CC WINNER. 2ND LAMB MRS R. DALPETRO DIAMOND