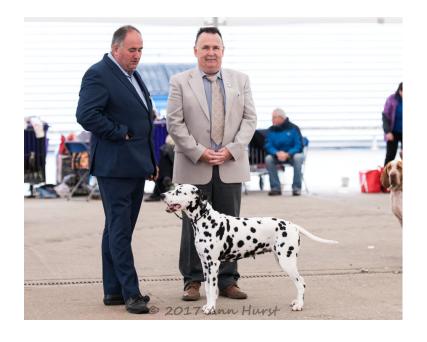

#### **Best of Breed & G2**

 Buffrey Incognito By Dalleaf (JW, CH), Neath-Duggan & Baker

# Dog CC

 Buffrey Incognito By Dalleaf (JW, CH), Neath-Duggan & Baker

OPEN/D

1ST NEATH-DUGGAN MRS S A BAKER MISS S

B/W STRICKING MALE MADE ME LOOK TWICE WHEN HE CAME INTO RING A SUPER MALE HEAD WITH DAREST OF EYES SET AND PLACED WELL GOOD SIZED EARS WELL PLACED SUPER REACH OF NECK WITH WELL PLACED SHOULDERS GOOD DEEP CHEST, TIGHT ELBOWS SUPER BONE AND FEET LOVLEY REAR ANGULATION MOVED WITH DRIVE AND REACH AROUND RING LOOKING LIKE HE COULD DO IT ALL DAY LONE PLEASED TO AWARD HIM CC AND BEST OF BREED AND WATCHED HIM GET PLACED IN GROUP