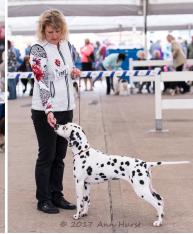

#### **Best of Breed & G2**

 Buffrey Incognito By Dalleaf (JW, CH), Neath-Duggan & Baker

# Dog CC

 Buffrey Incognito By Dalleaf (JW, CH), Neath-Duggan & Baker

OPEN/D

1ST NEATH-DUGGAN MRS S A BAKER MISS S

B/W STRICKING MALE MADE ME LOOK TWICE WHEN HE CAME INTO RING A SUPER MALE HEAD WITH DAREST OF EYES SET AND PLACED WELL GOOD SIZED EARS WELL PLACED SUPER REACH OF NECK WITH WELL PLACED SHOULDERS GOOD DEEP CHEST, TIGHT ELBOWS SUPER BONE AND FEET LOVLEY REAR ANGULATION MOVED WITH DRIVE AND REACH AROUND RING LOOKING LIKE HE COULD DO IT ALL DAY LONE PLEASED TO AWARD HIM CC AND BEST OF BREED AND WATCHED HIM GET PLACED IN GROUP