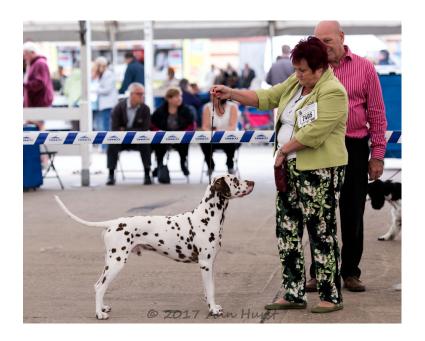

OPEN/D

1ST NEATH-DUGGAN MRS S A BAKER MISS S

B/W STRICKING MALE MADE ME LOOK TWICE WHEN HE CAME INTO RING A SUPER MALE HEAD WITH DAREST OF EYES SET AND PLACED WELL GOOD SIZED EARS WELL PLACED SUPER REACH OF NECK WITH WELL PLACED SHOULDERS GOOD DEEP CHEST, TIGHT ELBOWS SUPER BONE AND FEET LOVLEY REAR ANGULATION MOVED WITH DRIVE AND REACH AROUND RING LOOKING LIKE HE COULD DO IT ALL DAY LONE PLEASED TO AWARD HIM CC AND BEST OF BREED AND WATCHED HIM GET PLACED IN GROUP