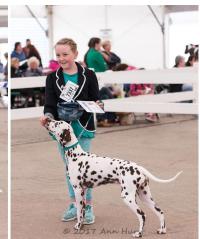

#### **Best Puppy in Breed**

1 Offordale Griffin (JW, CH), Mrs J Alexander

1ST HOPKIN'S RAPANOOEY RASPUTIN

ALEXANDER'S MRS J. OFFORDALE GRIFFIN

WELL BALANCED YOUNG MALE 10 MONTHS OLD IN SUPED CONDITION WITH A LOVLEY STRONG MALE HEAD, STRONG NECK, WELL PLACED SHOULDERS GOOD ANGLES IN FRONT AND REAR QUARTERS, DEEP CHEST WITH TIGHT ELBOWS AND GOOD BONE AND FEET ONE TO WATCH FOR THE FUTURE PLEASED TO AWARD HIM BEST PUPPY.